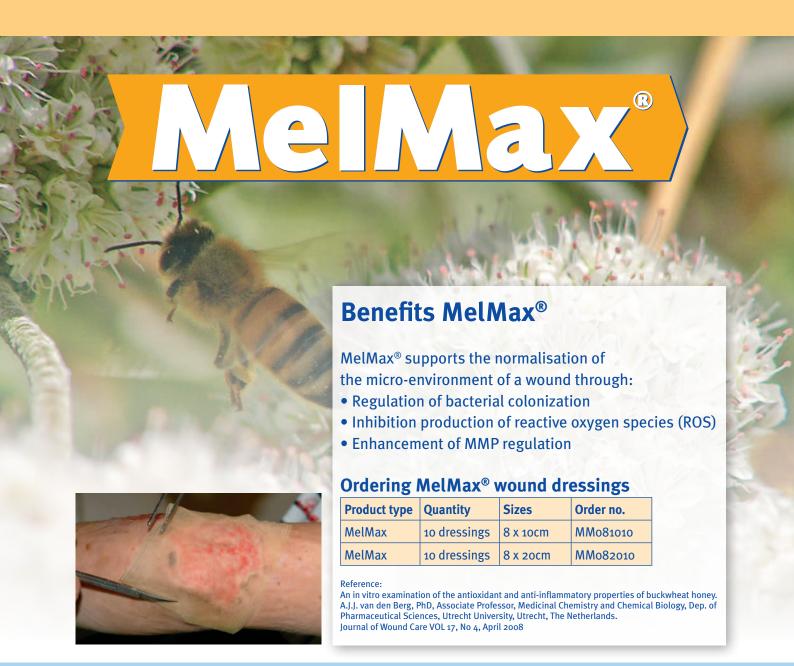

## MelMax® cleaning and healing wounds

MelMax® is a sterile, inert wound dressing impregnated with a mixture of MMP-regulating metal-ion formulation and buckwheat honey specially selected for medical use.

Metal-ion formulation, a blend of trace elements that normally occur in wound exudates and serum, aids regulating MMP production in the wound bed.

Buckwheat honey is honey with a rich source of phenolic compounds shown to be responsible for superior anti-oxidant activity <sup>1)</sup>.