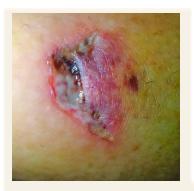

## INFECTED TRAUMA WOUND TREATED WITH PRINCIPELLE IF OINTMENT, PRINCIPELLE MATRIX AND MELMAX.

t=0

Female (age 50) presents inflammated undermined wound after trauma.

First phase treatment: halt infection & inflammation.